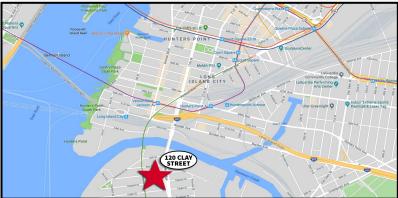

# 120 CLAY STREET GREENPOINT, BROOKLYN 11222

#### **FEATURES:**

- **GAS HEAT**
- 2.500 SF OFFICE SPACE
- **IMMEDIATE AVAILABILITY**
- **RECENTLY VACATED**
- IN THE HEART OF GREENPOINT
- NEAR (7) G SUBWAYS

FOR ADDITIONAL INFORMATION **CONTACT EXCLUSIVE AGENT:** 