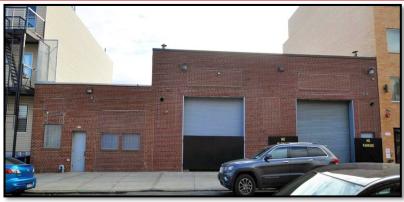

# 120 CLAY STREET GREENPOINT, BROOKLYN 11222

#### **FEATURES:**

- **GAS HEAT**
- 2.500 SF OFFICE SPACE
- **IMMEDIATE AVAILABILITY**
- **RECENTLY VACATED**
- IN THE HEART OF GREENPOINT
- NEAR (7) G SUBWAYS

FOR ADDITIONAL INFORMATION **CONTACT EXCLUSIVE AGENT:** 

> 718-786-5050 **KYLE MALTZ**

kmaltz@greiner-maltz.com

**BUILDING SIZE:** 7.500 SF

**BLOCK/LOT:** 2488 / 24

**ZONING:** MI-2/R6A

**CEILING HEIGHT:** 21'

**LOADING:** 2 DRIVE-IN DOORS

**CLICK HERE FOR VIRTUAL TOUR** 