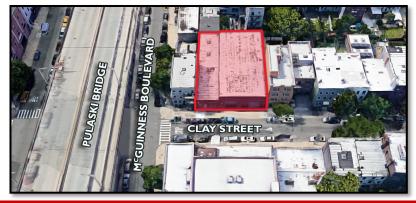

# 120 CLAY STREET GREENPOINT, BROOKLYN 11222

> 718-786-5050 **KYLE MALTZ**

kmaltz@greiner-maltz.com

**BUILDING SIZE:** 7.500 SF

**BLOCK/LOT:** 2488 / 24

**ZONING:** MI-2/R6A

**CEILING HEIGHT:** 21'

**LOADING:** 2 DRIVE-IN DOORS

**CLICK HERE FOR VIRTUAL TOUR** 