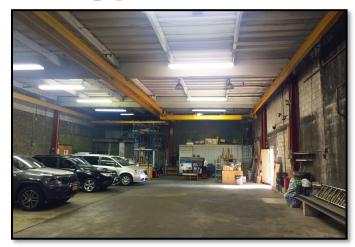

## 7,500 SF SINGLE-STORY WAREHOUSE SPACE

#### **FEATURES:**

- **GAS HEAT**
- 2.500 SF OFFICE SPACE
- **IMMEDIATE AVAILABILITY**
- **RECENTLY VACATED**
- IN THE HEART OF GREENPOINT
- NEAR (7) G SUBWAYS

FOR ADDITIONAL INFORMATION **CONTACT EXCLUSIVE AGENT:** 

> 718-786-5050 **KYLE MALTZ**

kmaltz@greiner-maltz.com

**BUILDING SIZE:** 7.500 SF

**BLOCK/LOT:** 2488 / 24

**ZONING:** MI-2/R6A

**CEILING HEIGHT:** 21'

**LOADING:** 2 DRIVE-IN DOORS

**CLICK HERE FOR VIRTUAL TOUR** 